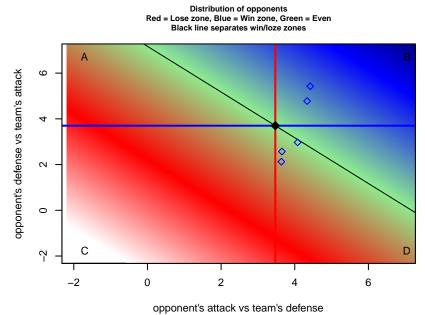

## Performance relative to 13 month average

lot. A=Neither has attack advantage, B=Opponent has both attack and defense advantage, C=Opponent has both attack and defense disadvantage, D=Both have

| date       | home                           |   | away                           |   | venue                 | pred.home | pred.away |
|------------|--------------------------------|---|--------------------------------|---|-----------------------|-----------|-----------|
| 2016-11-13 | San Juan SC South G00          | 2 | CAN Timbers –Unk G00           | 0 | 2016 FWRL CAN CRL U17 | 3.45      | 1.24      |
| 2016-11-06 | San Juan SC South G00          | 1 | Livermore Fusion SC Maroon G00 | 0 | 2016 FWRL CAN CRL U17 | 0.19      | 2.63      |
| 2016-10-29 | San Juan SC South G00          | 4 | Sunnyvale Alliance SC Red G00  | 2 | 2016 FWRL CAN CRL U17 | 4.90      | 1.16      |
| 2016-10-22 | Santa Clara Sporting Green G00 | 2 | San Juan SC South G00          | 2 | 2016 FWRL CAN CRL U17 | 1.87      | 2.07      |
| 2016-10-15 | Livermore Fusion SC Maroon G00 | 3 | San Juan SC South G00          | 0 | 2016 FWRL CAN CRL U17 | 2.63      | 0.19      |
| 2016-10-09 | San Juan SC South G00          | 0 | Diablo FC NPL G00              | 4 | 2016 FWRL CAN CRL U17 | 0.39      | 2.60      |
| 2016-10-02 | CAN Timbers –Unk G00           | 2 | San Juan SC South G00          | 2 | 2016 FWRL CAN CRL U17 | 1.24      | 3.45      |
| 2016-09-17 | Diablo FC NPL G00              | 4 | San Juan SC South G00          | 1 | 2016 FWRL CAN CRL U17 | 2.60      | 0.39      |
| 2016-09-11 | San Juan SC South G00          | 3 | Santa Clara Sporting Green G00 | 2 | 2016 FWRL CAN CRL U17 | 2.07      | 1.87      |
| 2016-08-28 | Sunnyvale Alliance SC Red G00  | 0 | San Juan SC South G00          | 7 | 2016 FWRL CAN CRL U17 | 1.16      | 4.90      |