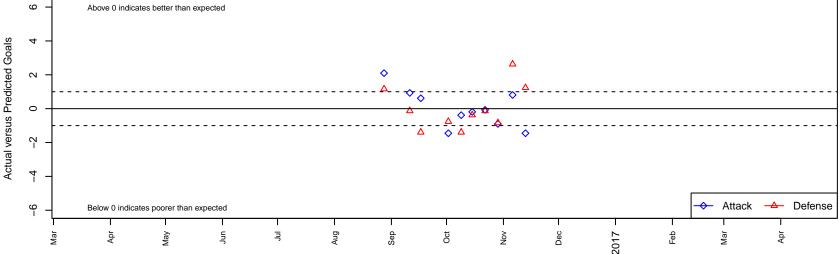

## San Juan SC South G00

, CAN G00 total strength=1835 attack=40.48 defense=32.2 alt names used: SAN JUAN SOUTH 00 Venues played: 2016 FWRL CAN CRL U17